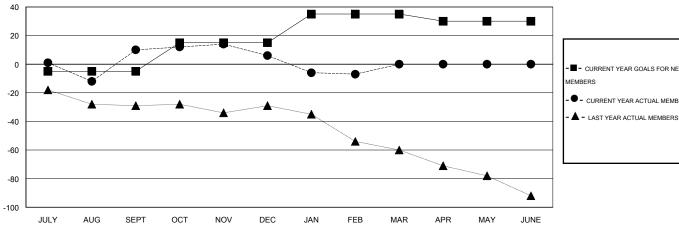

#### GOALS AND ACTUAL MEMBERS CUMULATIVE

| <b>=</b> - c | CURRENT YEAR GOALS FOR NEW |
|--------------|----------------------------|
| IEMBE        | RS                         |

CURRENT YEAR ACTUAL MEMBERS